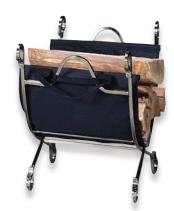

Polished Iron Log Rack with Black Leather Carrier 21" High x 21" Wide (15.4 lbs.) W-1438

Polished Iron Finish Log Rack with W-1418

Canvas Carrier

21" High x 21" Wide (15.4 lbs.)